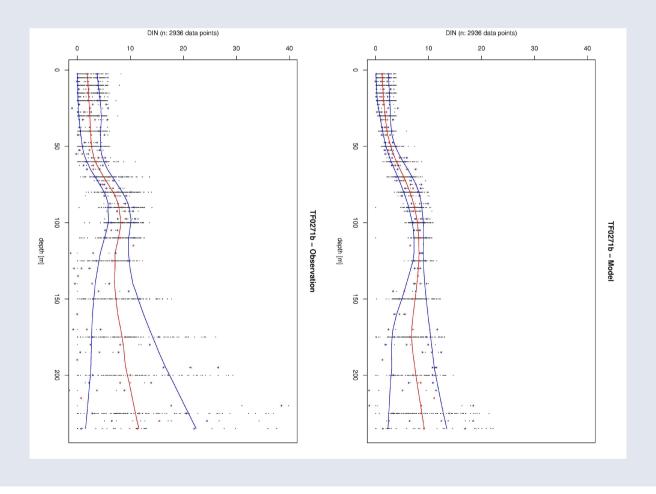

# Report on ERGOM – RCA-forcing simulations ECOSUPPORT IOW



#### **ERGOM**



Ecosupport GA 2009

- Simulation with RCA-forcing finished so far
- Work on carbon cycle model continued

#### Ecosupport GA 2009

Ver:1, Run 3:



#### Ecosupport GA 2009

Taylor diagram for all observational data available to us from 1960 to 2007





#### Taylor diagram for salinity by

#### depth



#### year



#### Ecosupport GA 2009

## Time series – surface and deep water







#### Central Gotland Sea: DIN





#### Central Gotland Sea: O2







## What next and requirements:

- Forcing time slices for desired time periods
- Corresponding runoff data