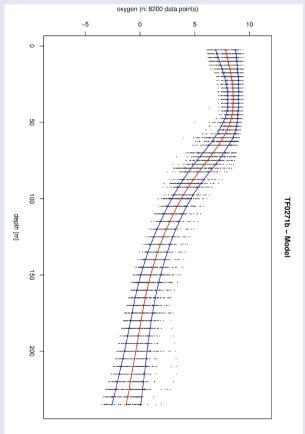

# Report on ERGOM – RCA-forcing simulations ECOSUPPORT IOW



#### **ERGOM**



Ecosupport GA 2009

- Simulation with RCA-forcing finished so far
- Work on carbon cycle model continued

#### Ecosupport GA 2009

Ver:1, Run 3:



#### Ecosupport GA 2009

Taylor diagram for all observational data available to us from 1960 to 2007





#### Taylor diagram for salinity by

#### depth



#### year



#### Ecosupport GA 2009

## Time series – surface and deep water







#### Central Gotland Sea: DIN





#### Central Gotland Sea: O2







## What next and requirements:

- Forcing time slices for desired time periods
- Corresponding runoff data