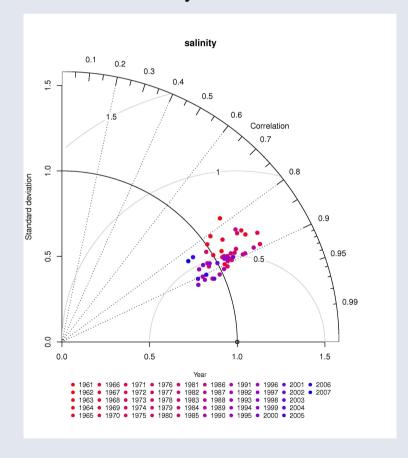

#### Ecosupport GA 2009

Taylor diagram for all observational data available to us from 1960 to 2007

#### Taylor diagram for salinity by

#### year