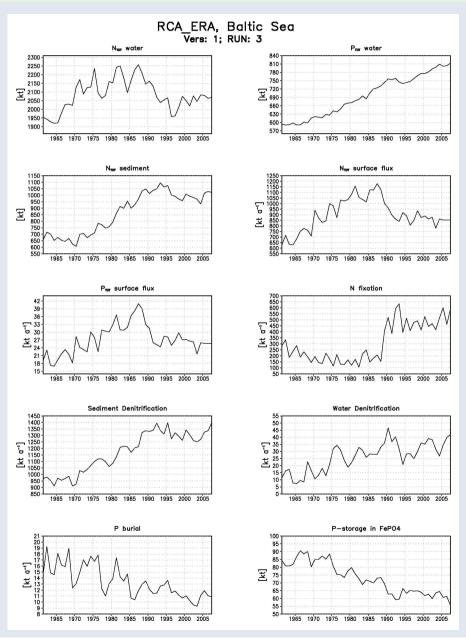

#### Ecosupport GA 2009

Taylor diagram for all observational data available to us from 1960 to 2007

#### Taylor diagram for salinity by

#### depth

#### year