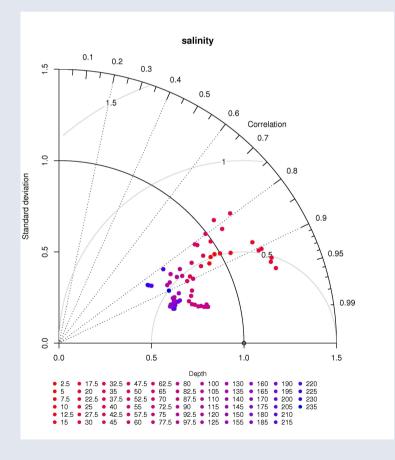

#### Ecosupport GA 2009

Taylor diagram for all observational data available to us from 1960 to 2007

#### Taylor diagram for salinity by

#### depth