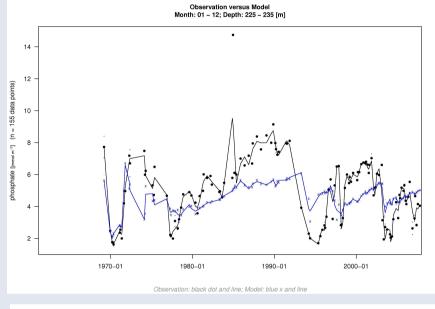

## Time series – surface and deep water

#### Central Gotland Sea: DIN

#### Central Gotland Sea: O2