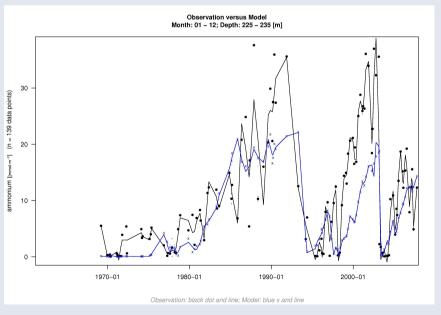

# Report on ERGOM – RCA-forcing simulations ECOSUPPORT IOW



#### **ERGOM**



Ecosupport GA 2009

- Simulation with RCA-forcing finished so far
- Work on carbon cycle model continued

#### Ecosupport GA 2009

Ver:1, Run 3:



#### Ecosupport GA 2009

Taylor diagram for all observational data available to us from 1960 to 2007





#### Taylor diagram for salinity by

#### depth



#### year



#### Ecosupport GA 2009

## Time series – surface and deep water







#### Central Gotland Sea: DIN





#### Central Gotland Sea: O2







## What next and requirements:

- Forcing time slices for desired time periods
- Corresponding runoff data