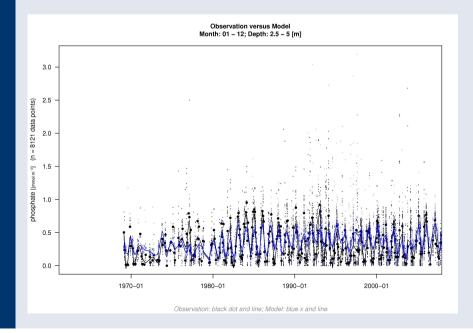

# Report on ERGOM – RCA-forcing simulations ECOSUPPORT IOW



#### **ERGOM**



Ecosupport GA 2009

- Simulation with RCA-forcing finished so far
- Work on carbon cycle model continued

#### Ecosupport GA 2009

Ver:1, Run 3:



#### Ecosupport GA 2009

Taylor diagram for all observational data available to us from 1960 to 2007





#### Taylor diagram for salinity by

#### depth



#### year



#### Ecosupport GA 2009

## Time series – surface and deep water







#### Central Gotland Sea: DIN





#### Central Gotland Sea: O2







## What next and requirements:

- Forcing time slices for desired time periods
- Corresponding runoff data