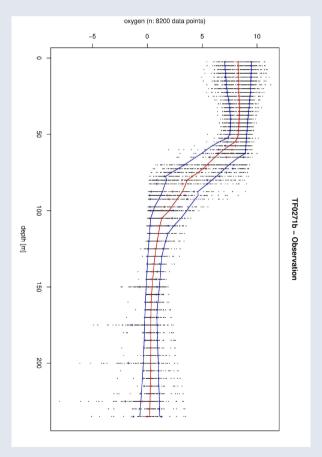

# Report on ERGOM – RCA-forcing simulations ECOSUPPORT IOW



#### **ERGOM**



Ecosupport GA 2009

- Simulation with RCA-forcing finished so far
- Work on carbon cycle model continued

#### Ecosupport GA 2009

Ver:1, Run 3:



#### Ecosupport GA 2009

Taylor diagram for all observational data available to us from 1960 to 2007





#### Taylor diagram for salinity by

#### depth



#### year



#### Ecosupport GA 2009

## Time series – surface and deep water







#### Central Gotland Sea: DIN





#### Central Gotland Sea: O2







## What next and requirements:

- Forcing time slices for desired time periods
- Corresponding runoff data