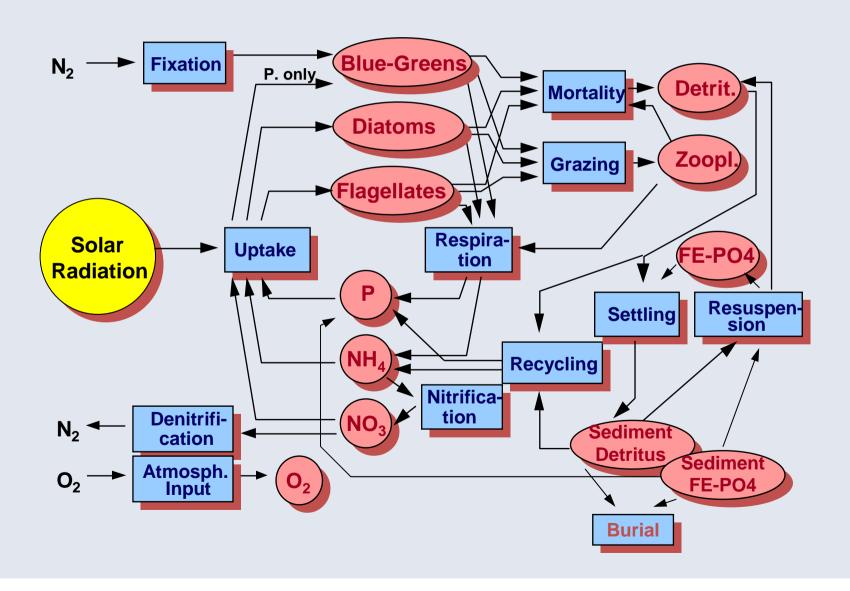

# Report on ERGOM – RCA-forcing simulations ECOSUPPORT IOW



#### **ERGOM**



Ecosupport GA 2009

- Simulation with RCA-forcing finished so far
- Work on carbon cycle model continued

#### Ecosupport GA 2009

Ver:1, Run 3:



#### Ecosupport GA 2009

Taylor diagram for all observational data available to us from 1960 to 2007





#### Taylor diagram for salinity by

#### depth



#### year



#### Ecosupport GA 2009

## Time series – surface and deep water







#### Central Gotland Sea: DIN





#### Central Gotland Sea: O2







## What next and requirements:

- Forcing time slices for desired time periods
- Corresponding runoff data