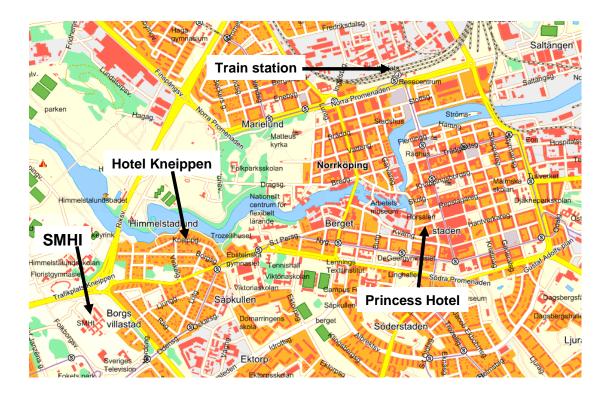

# Location of SMHI and hotel

See map below.

The venue for the workshop will be the Swedish Meteorological and Hydrological Institute (SMHI), Folkborgsvägen 1, Norrköping (http://www.smhi.se/en/)

Block reservations for accommodation have been made at Hotel Kneippen (<u>http://www.kneippen.se/</u>). Please state the code "BONUS" at reservation.

Within Norrköping the easiest way to travel between the town centre and SMHI is by tram no 3 towards "Klockaretorpet". The stop at SMHI is called "SMHI". The ticket can be bought by sending a text message to 72 365 with the code "NV", or at the convenience store "Pressbyrån", located at the e.g. at the station.