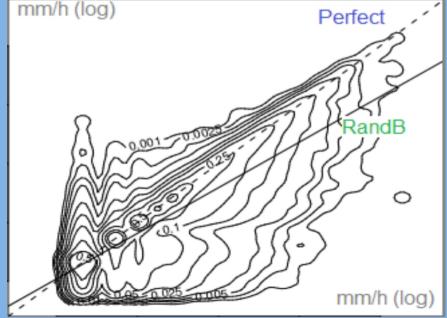

### **Studies of two flooding events:**

- Helsinki, August 2011
- Karjaa, July 2013