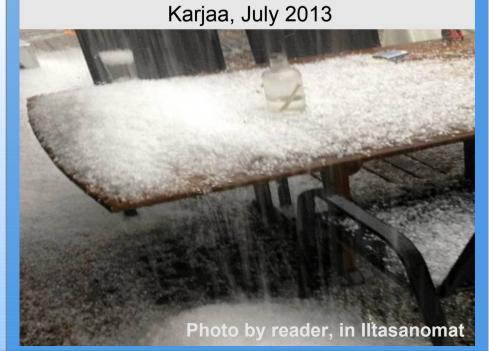

### **Studies of two flooding events:**

- Helsinki, August 2011
- Karjaa, July 2013