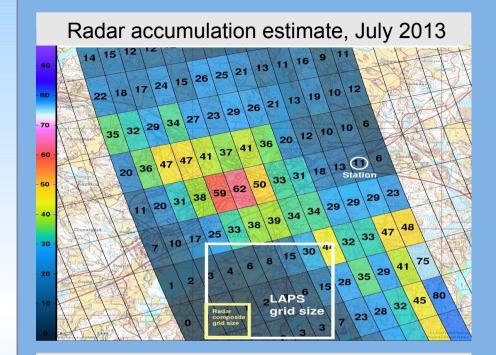

#### Radar and gauge assimilation:

Density & placement of gauges

Spacial extension of precipitation/showers

Resolution of radar vs. assimilation model

Can lightning data be used!

Erik Gregow, Elena Saltikoff and Harri Hohti Finnish Meteorological Institute

### **Studies of two flooding events:**

- Helsinki, August 2011
- Karjaa, July 2013